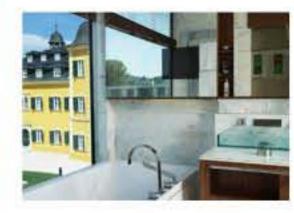

### THE PERFECT COMBINATION OF FINE MATERIALS.

The clear glass used for Two-Lux® is resistant to soap, acids and organic substances. The glass prevents fluids or fats from staining your natural stone countertop.

Two-Lux® Stone
Form and function:
that is Two-Lux® Stone.

Two-Lux® Light

Stone and light in perfect harmony:
that is Two-Lux® Light.

KMD'S PROJECTS ARE THE RESULT OF PERFECT CRAFTSMANSHIP. EACH ONE EMERGES FROM THE COHESIVE COLLABORATION BETWEEN THOSE RESPONSIBLE FOR DESIGN, MANUFACTURING AND FITTING.