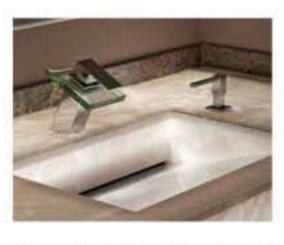

### THE PERFECT COMBINATION OF FINE MATERIALS.

The clear glass used for Two-Lux® is resistant to soap, acids and organic substances. The glass prevents fluids or fats from staining your natural stone countertop.

Two-Lux® Stone
Form and function:
that is Two-Lux® Stone.

Two-Lux® Light

Stone and light in perfect harmony:
that is Two-Lux® Light.

KMD'S PROJECTS ARE THE RESULT OF PERFECT CRAFTSMANSHIP. EACH ONE EMERGES FROM THE COHESIVE COLLABORATION BETWEEN THOSE RESPONSIBLE FOR DESIGN, MANUFACTURING AND FITTING.