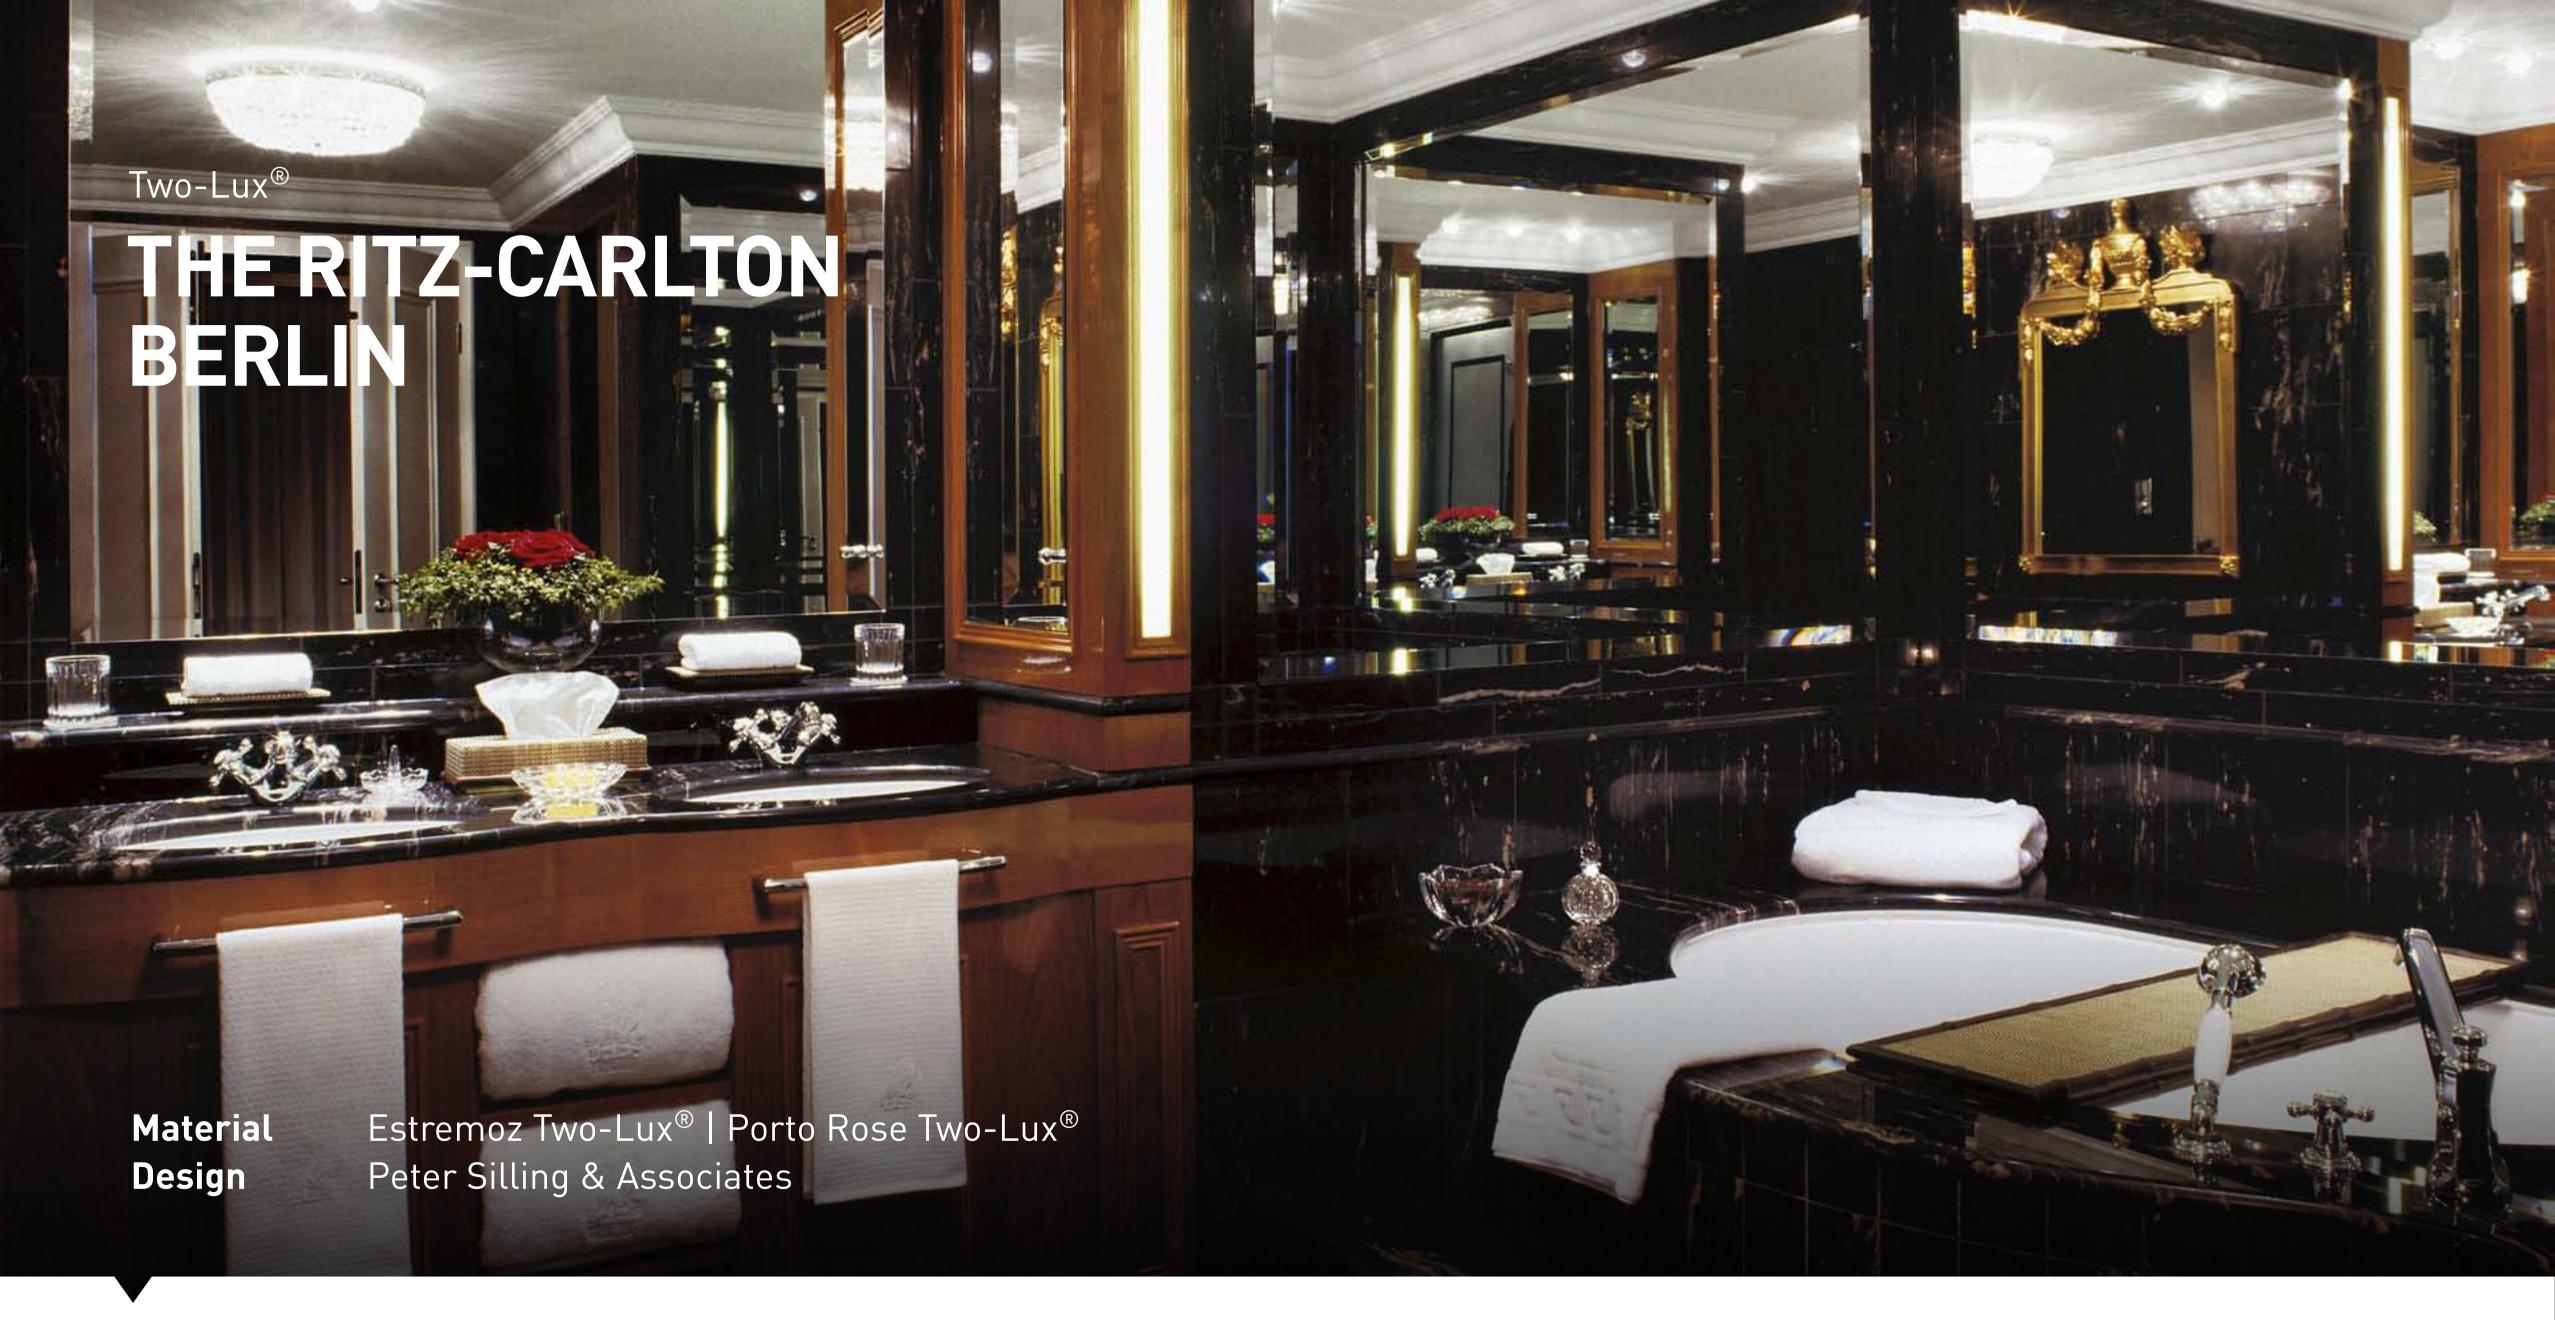

As a stone specialist KMD combines all of its expertise to fulfill the wishes of our discerning customers.

Two-Lux®

### THE PERFECT COMBINATION OF FINE MATERIALS.

The clear glass used for Two-Lux® is resistant to soap, acids and organic substances. The glass prevents fluids or fats from staining your natural stone countertop.

Two-Lux® Stone
Form and function:
that is Two-Lux® Stone.

Two-Lux® Light

Stone and light in perfect harmony:
that is Two-Lux® Light.

KMD'S PROJECTS ARE THE RESULT OF PERFECT CRAFTSMANSHIP. EACH ONE EMERGES FROM THE COHESIVE COLLABORATION BETWEEN THOSE RESPONSIBLE FOR DESIGN, MANUFACTURING AND FITTING.