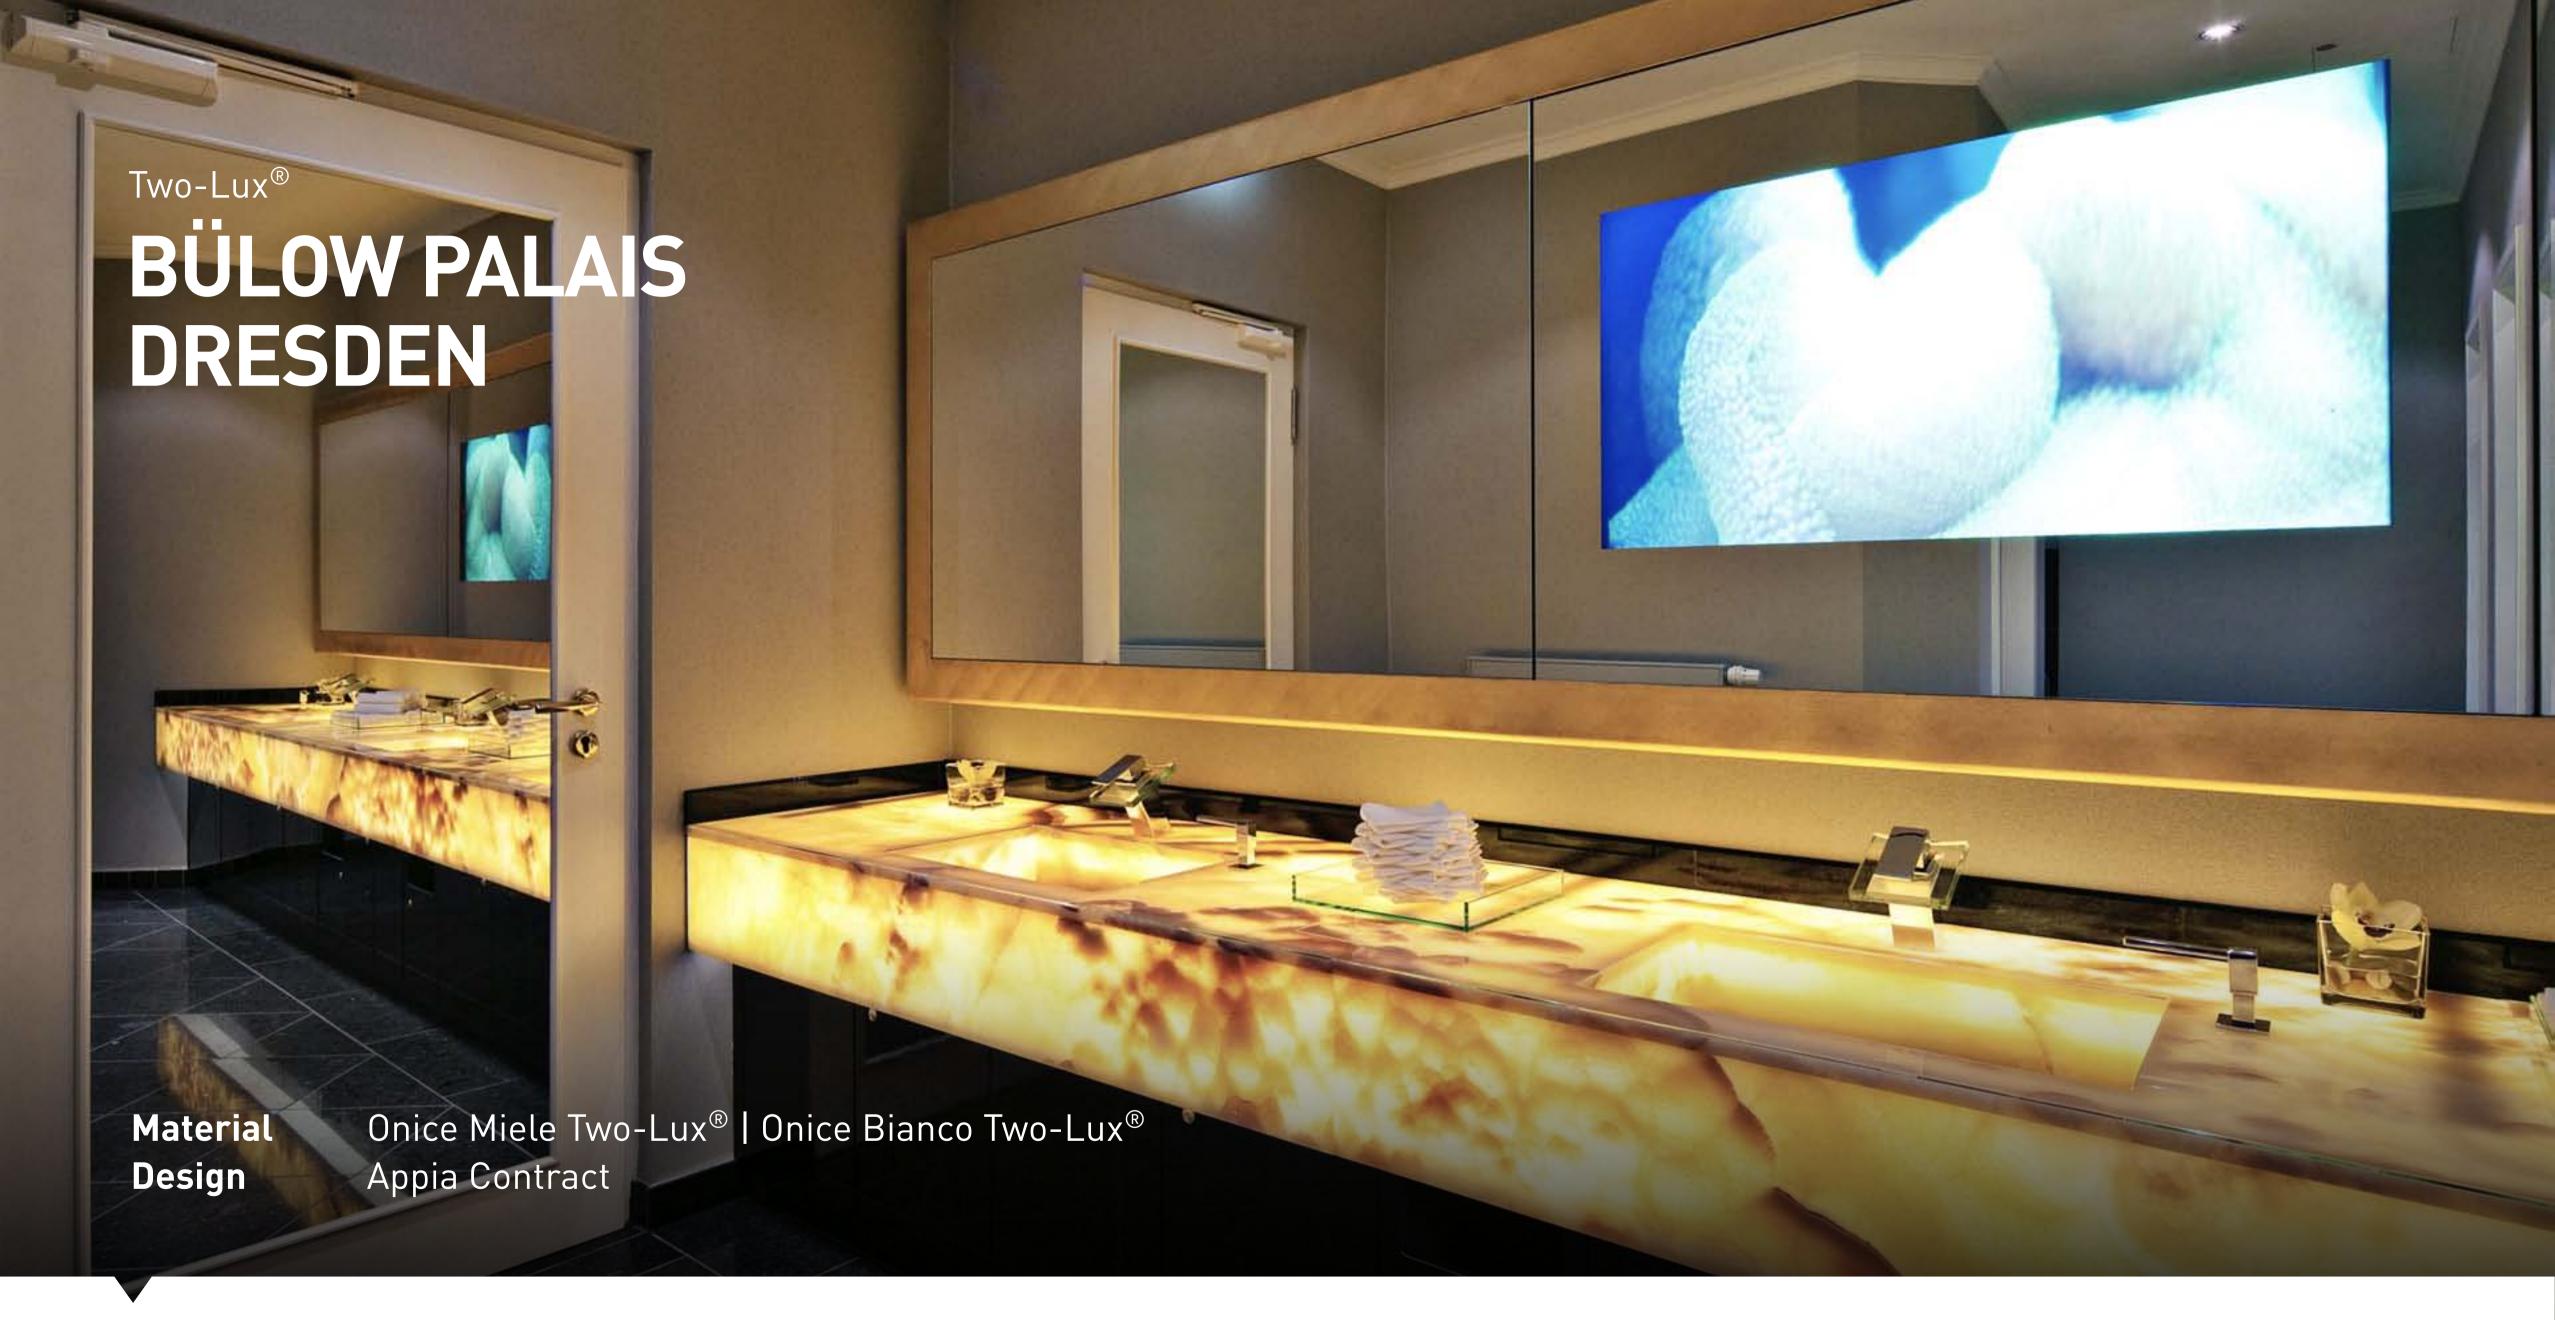

As a stone specialist KMD combines all of its expertise to fulfill the wishes of our discerning customers.

Two-Lux®

### THE PERFECT COMBINATION OF FINE MATERIALS.

The clear glass used for Two-Lux® is resistant to soap, acids and organic substances. The glass prevents fluids or fats from staining your natural stone countertop.

Two-Lux® Stone
Form and function:
that is Two-Lux® Stone.

Two-Lux® Light

Stone and light in perfect harmony:
that is Two-Lux® Light.

KMD'S PROJECTS ARE THE RESULT OF PERFECT CRAFTSMANSHIP. EACH ONE EMERGES FROM THE COHESIVE COLLABORATION BETWEEN THOSE RESPONSIBLE FOR DESIGN, MANUFACTURING AND FITTING.