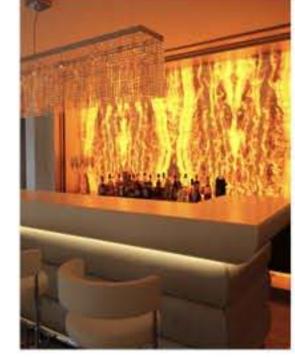

### THE PERFECT COMBINATION OF FINE MATERIALS.

The clear glass used for Two-Lux® is resistant to soap, acids and organic substances. The glass prevents fluids or fats from staining your natural stone countertop.

Two-Lux® Stone
Form and function:
that is Two-Lux® Stone.

Two-Lux® Light

Stone and light in perfect harmony:
that is Two-Lux® Light.

KMD'S PROJECTS ARE THE RESULT OF PERFECT CRAFTSMANSHIP. EACH ONE EMERGES FROM THE COHESIVE COLLABORATION BETWEEN THOSE RESPONSIBLE FOR DESIGN, MANUFACTURING AND FITTING.