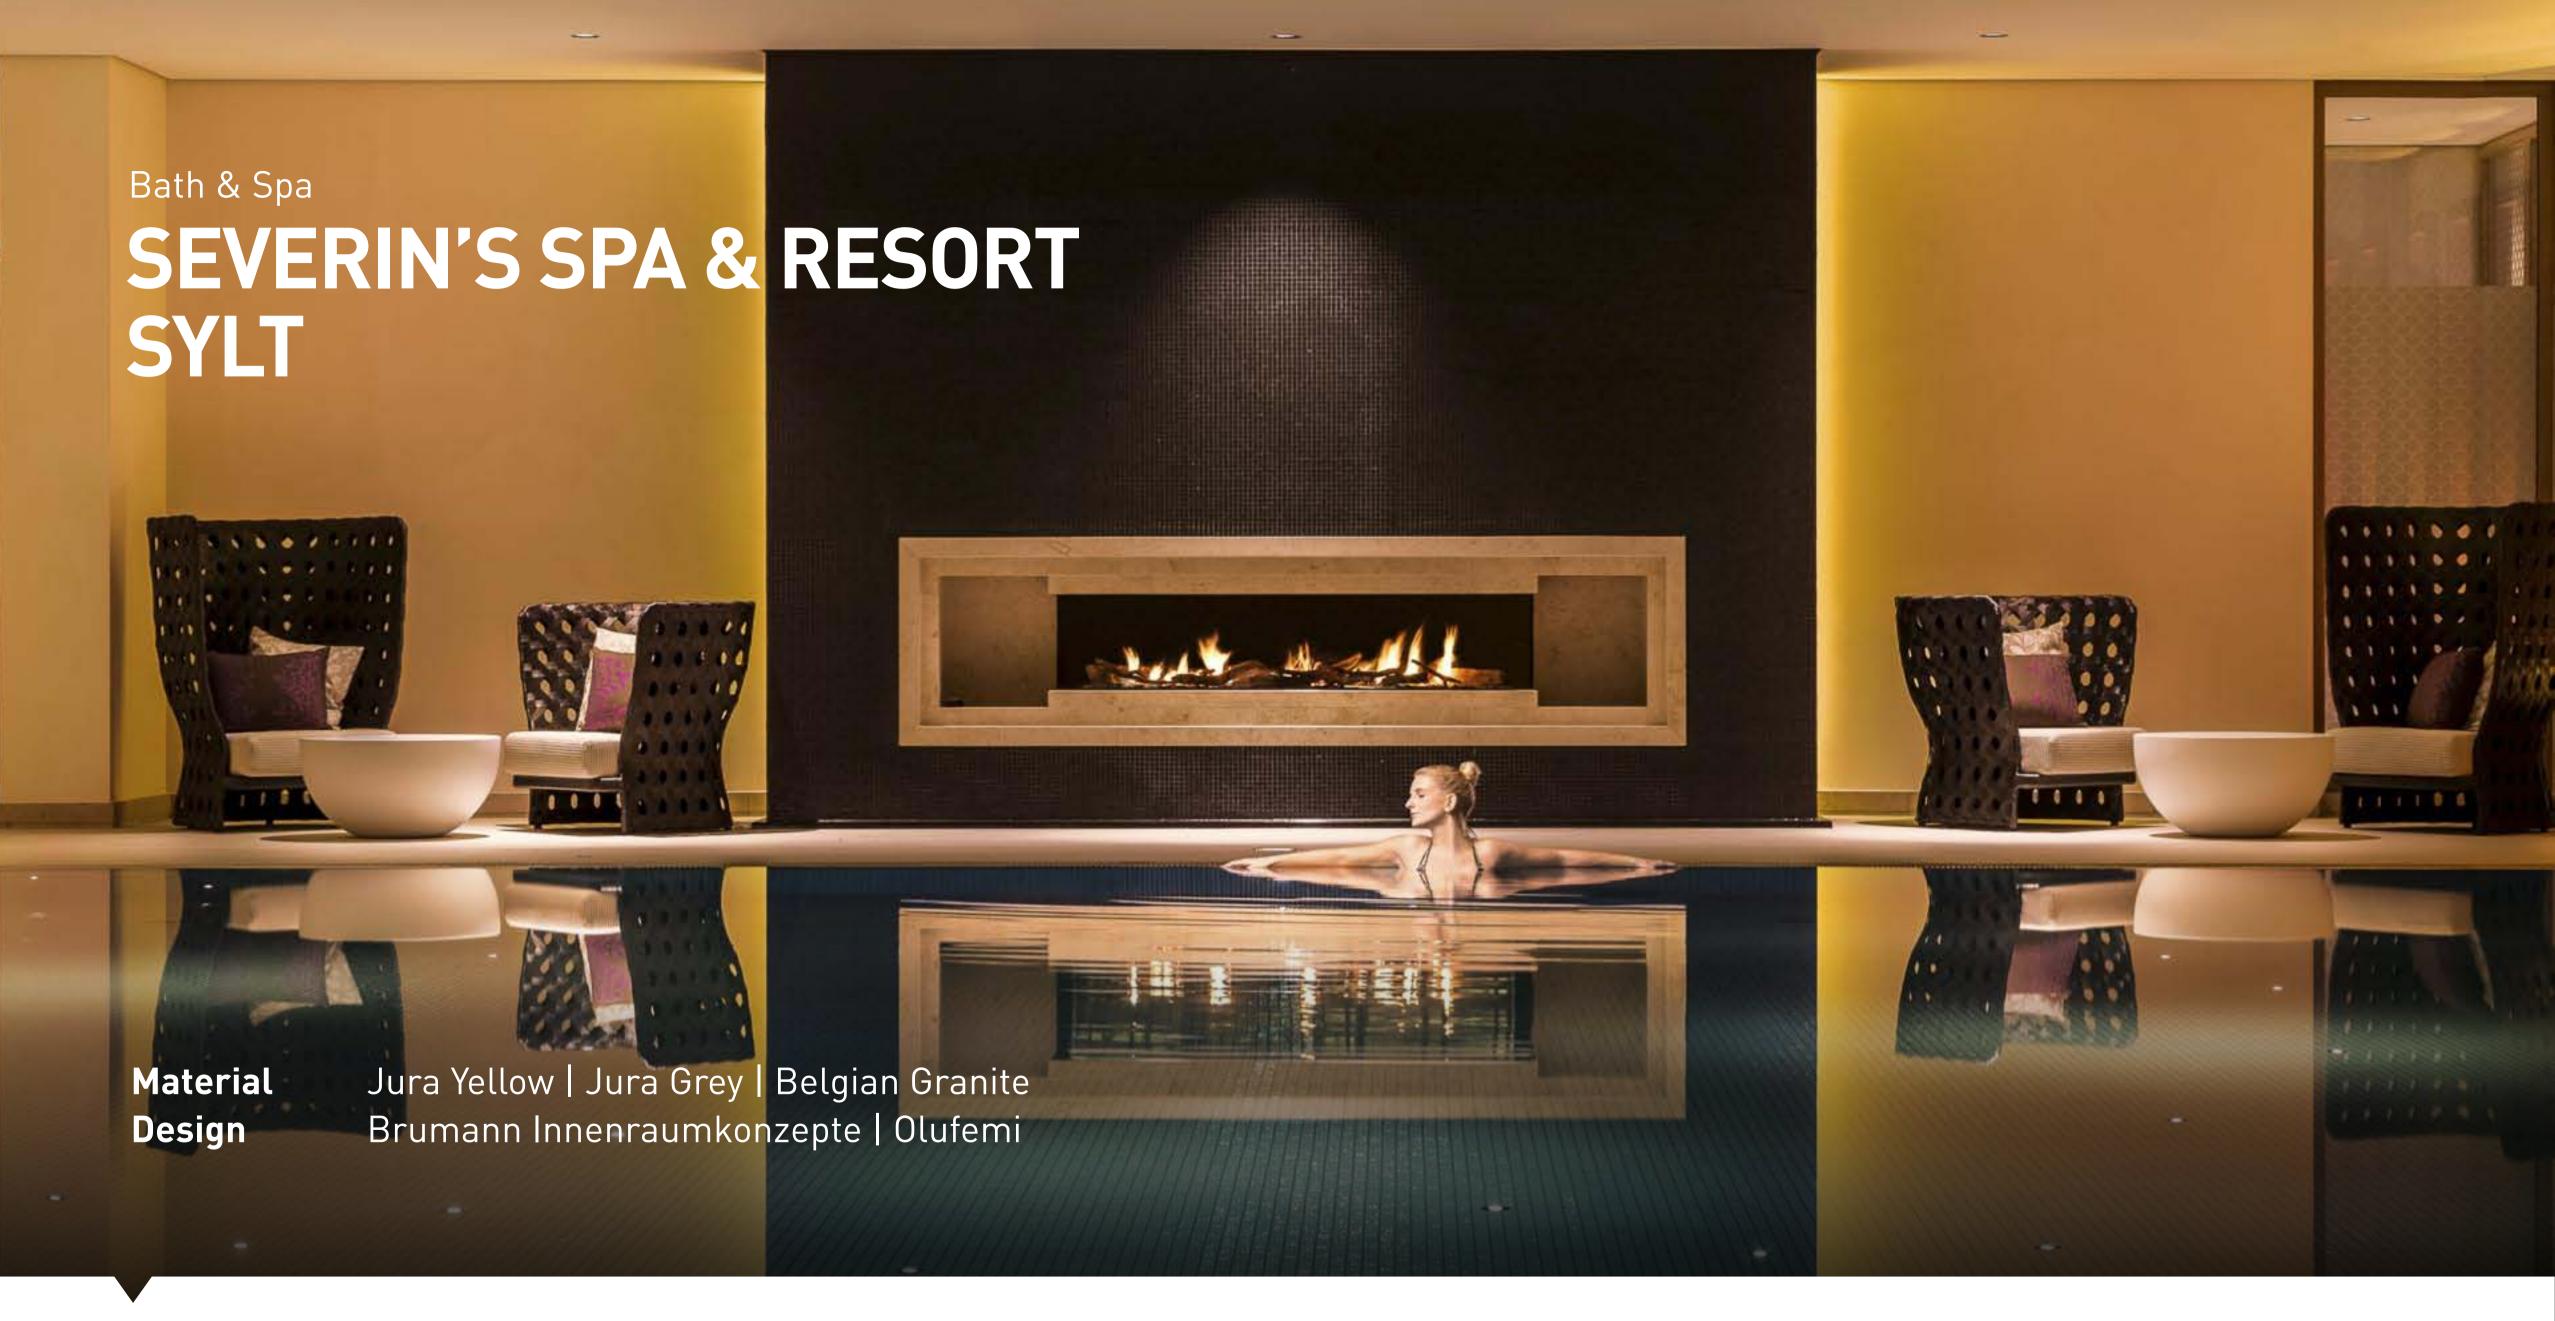

Bath & Spa

#### NATURAL QUALITIES, COMBINED IN AN EXCEPTIONAL WAY.

Gracefulness is what results from skilfully bringing together water, light and stone.

From clear and cool to warm and elegant, we can provide custom bath and spa solutions using our expertise as natural stone specialists.