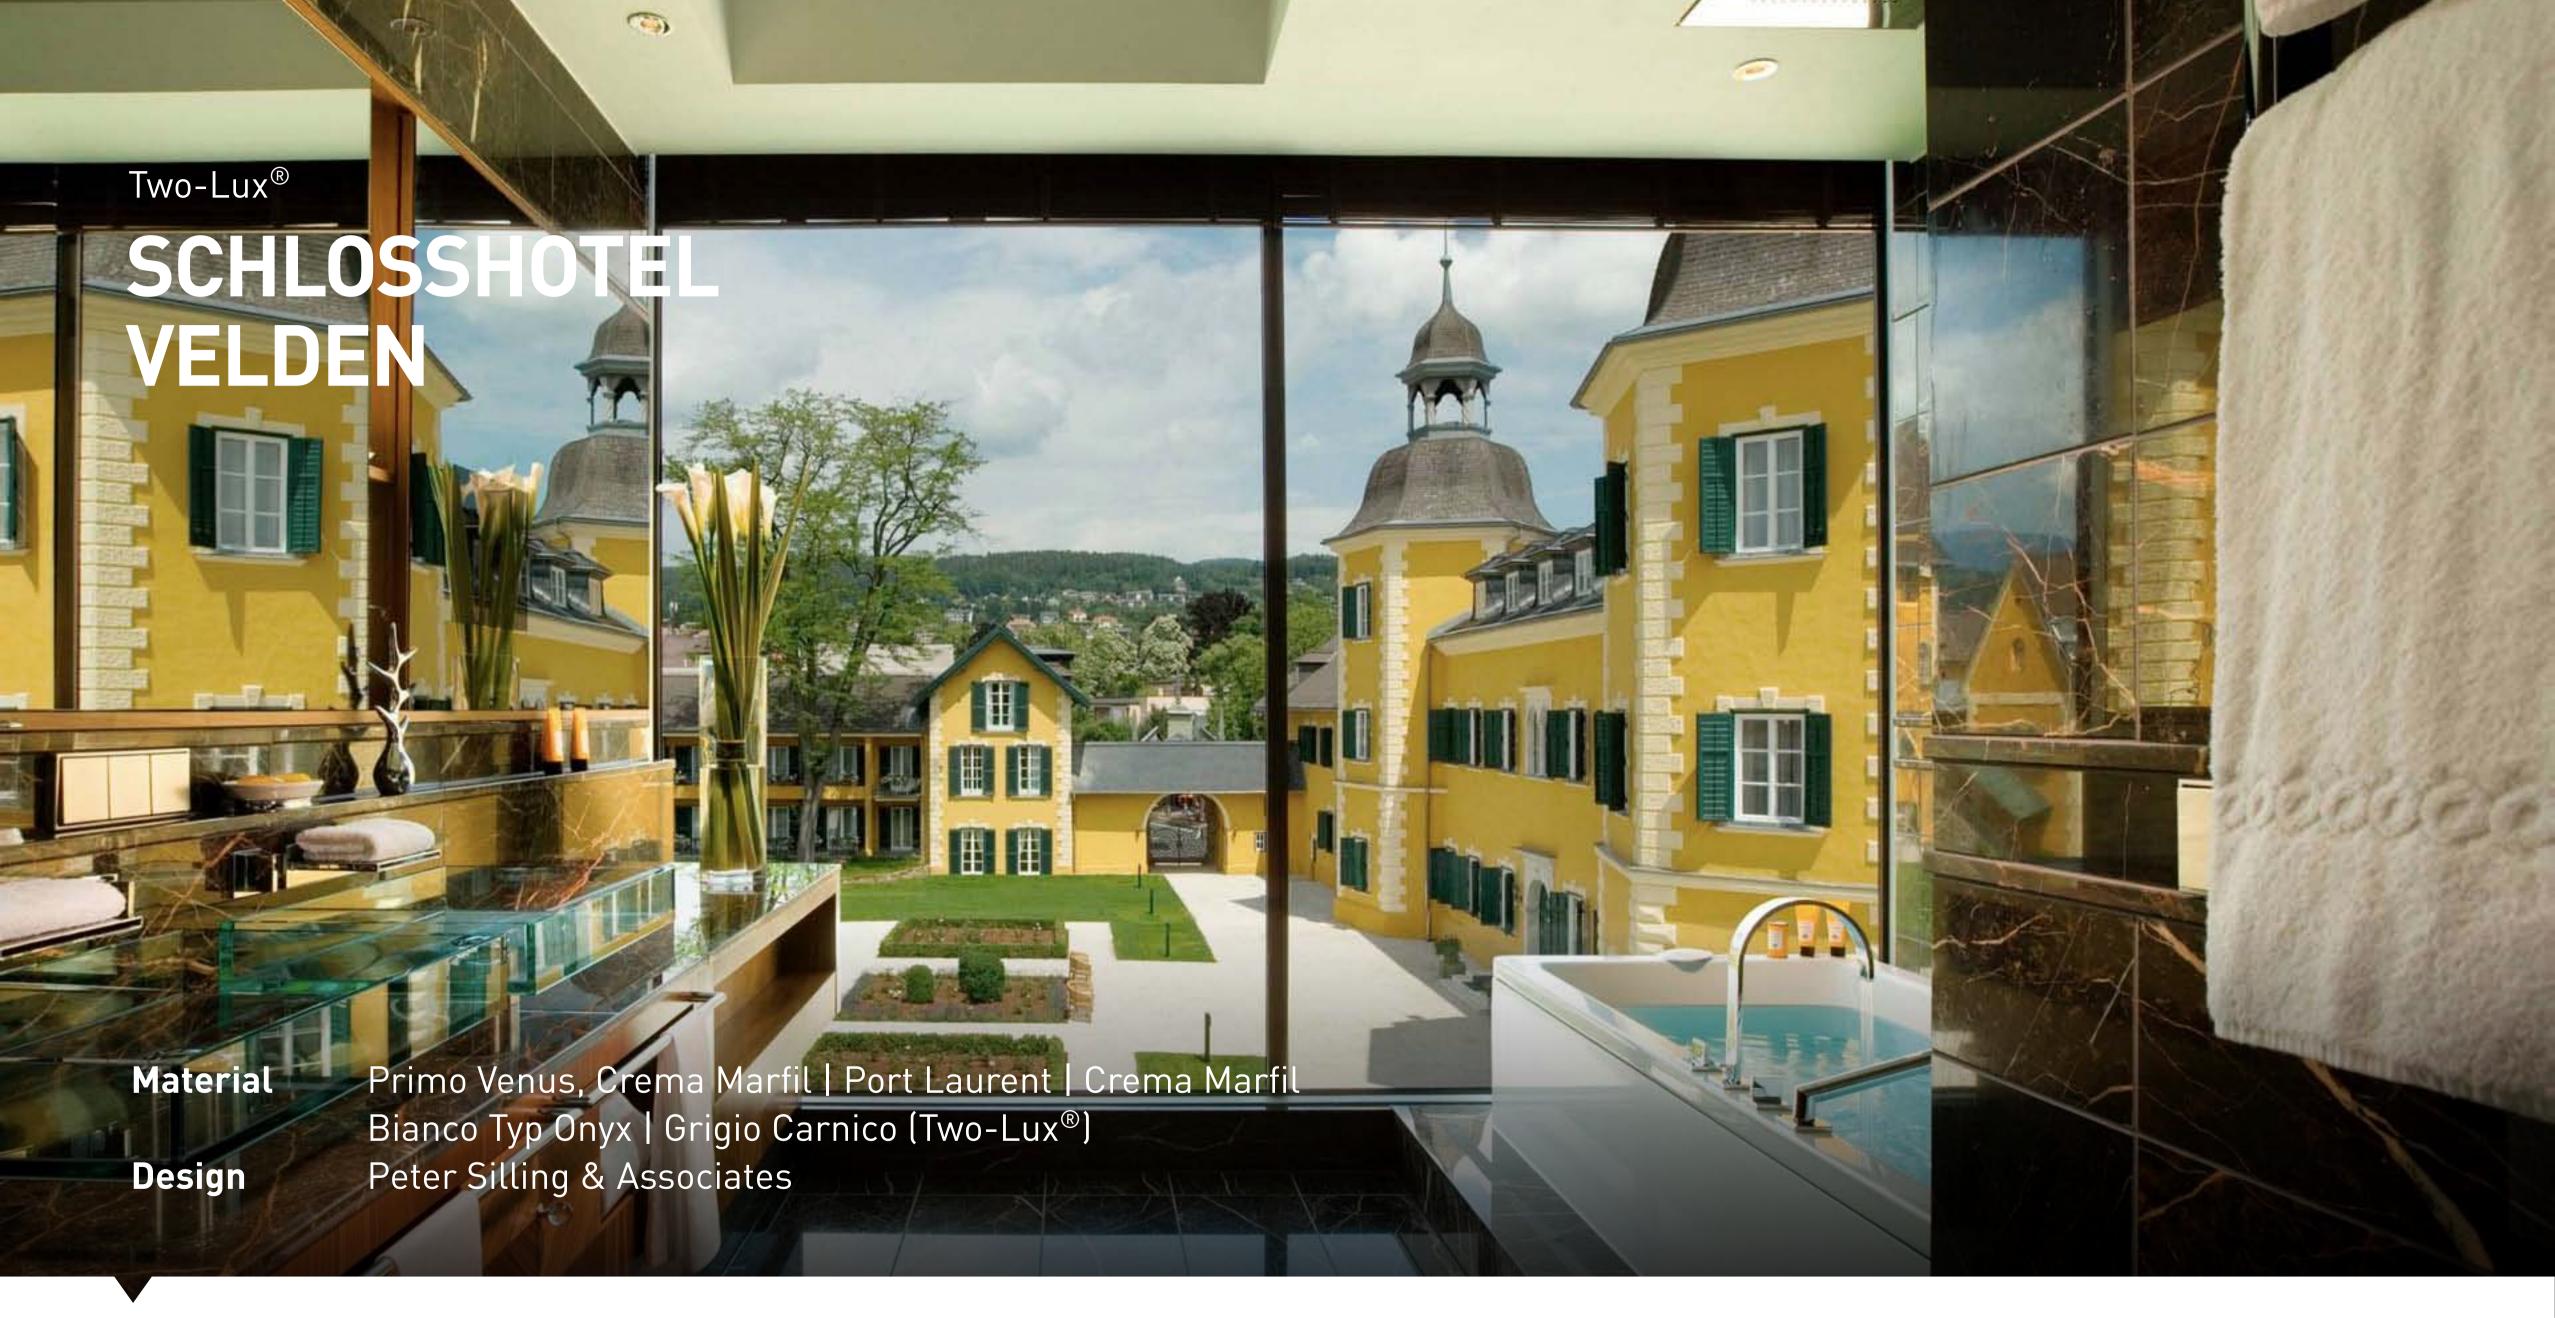

As a stone specialist KMD combines all of its expertise to fulfill the wishes of our discerning customers.

Two-Lux®

### THE PERFECT COMBINATION OF FINE MATERIALS.

The clear glass used for Two-Lux® is resistant to soap, acids and organic substances. The glass prevents fluids or fats from staining your natural stone countertop.

Two-Lux® Stone
Form and function:
that is Two-Lux® Stone.

Two-Lux® Light

Stone and light in perfect harmony:
that is Two-Lux® Light.

KMD'S PROJECTS ARE THE RESULT OF PERFECT CRAFTSMANSHIP. EACH ONE EMERGES FROM THE COHESIVE COLLABORATION BETWEEN THOSE RESPONSIBLE FOR DESIGN, MANUFACTURING AND FITTING.