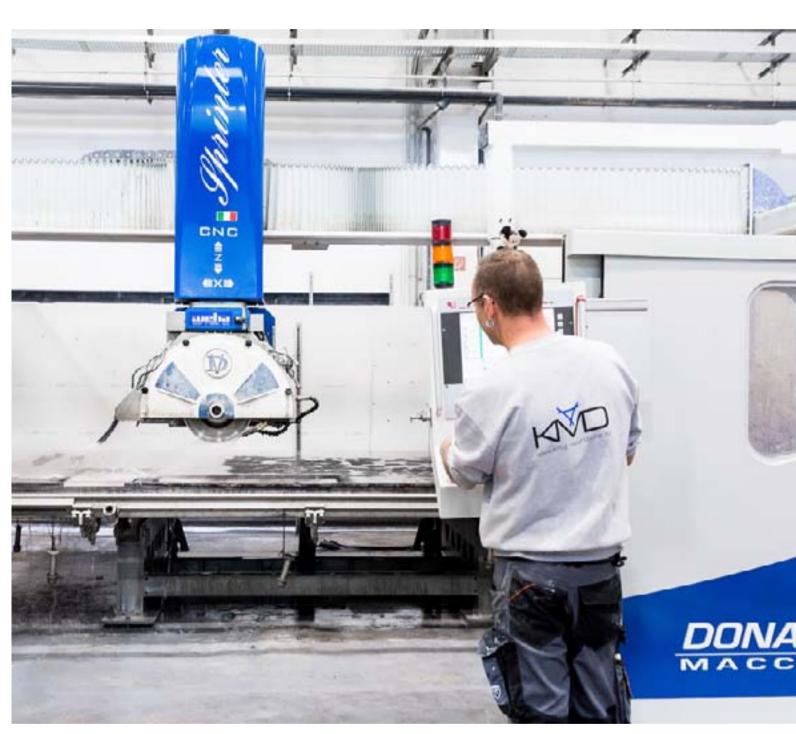

Our machinery features numerous CNC-controlled waterjet cutting systems, machining centres, bridge saws and edge-processing machines. Operations manager Sebastian Hofmann ensures that everything runs smoothly during the manufacturing process.

In a production space measuring over 4,500 square metres, we transform custom design solutions into reality, meeting special requirements and producing top quality. We are also able to manufacture large series within a relatively short timeframe.