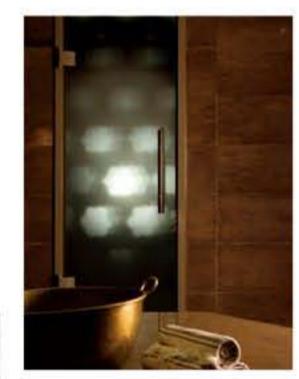

### THE PERFECT COMBINATION OF FINE MATERIALS.

The clear glass used for Two-Lux® is resistant to soap, acids and organic substances. The glass prevents fluids or fats from staining your natural stone countertop.

Two-Lux® Stone
Form and function:
that is Two-Lux® Stone.

Two-Lux® Light

Stone and light in perfect harmony:
that is Two-Lux® Light.

KMD'S PROJECTS ARE THE RESULT OF PERFECT CRAFTSMANSHIP. EACH ONE EMERGES FROM THE COHESIVE COLLABORATION BETWEEN THOSE RESPONSIBLE FOR DESIGN, MANUFACTURING AND FITTING.